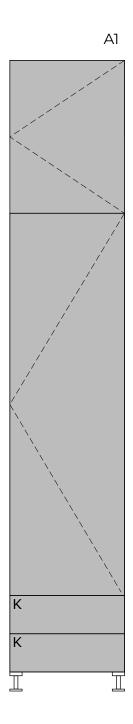

### INTERNAL DRAWER OPTIONS

Choose from two standard drawer heights.

K - internal height - 101mm

M - internal height - 63mm