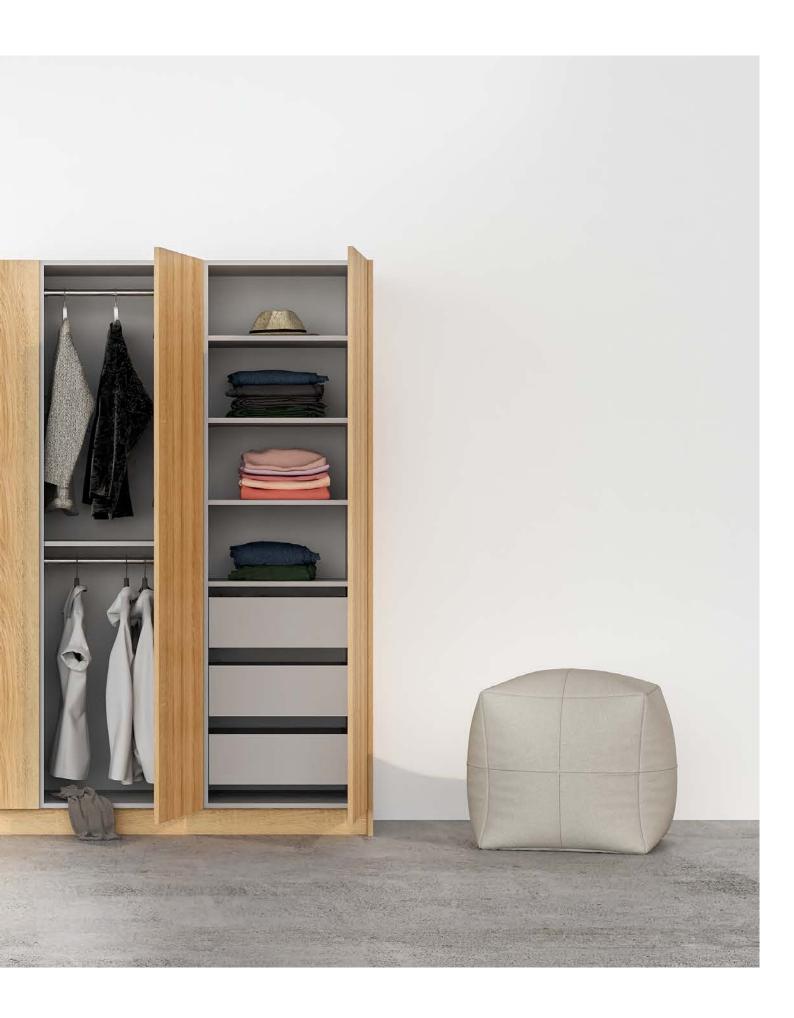

## **DRAWERS**

Quality and durability. Build to withstand test of time.

The enduring aesthetic of each drawer reflects our unwavering commitment to quality. With slim type side panels boasting an elegant dark grey powder-coated finish, back and base crafted from hardwearing melamine board light grey colour, our drawers are built to endure and maintain their pristine appearance.

All our drawers are equipped with heavy-duty soft-close runners as standard, guaranteeing a robust and sturdy product that will surpass your expectations.

### INTERNAL DRAWER OPTIONS

Choose from two standard drawer heights.

K - internal height - 101mm

M - internal height - 63mm

### **CONFIGURATION OPTIONS**

Our innovative design allows you to personalize your space effortlessly. Unleash your creativity with a various layout options, from discreet and serene hidden drawers to convenient exterior drawers.