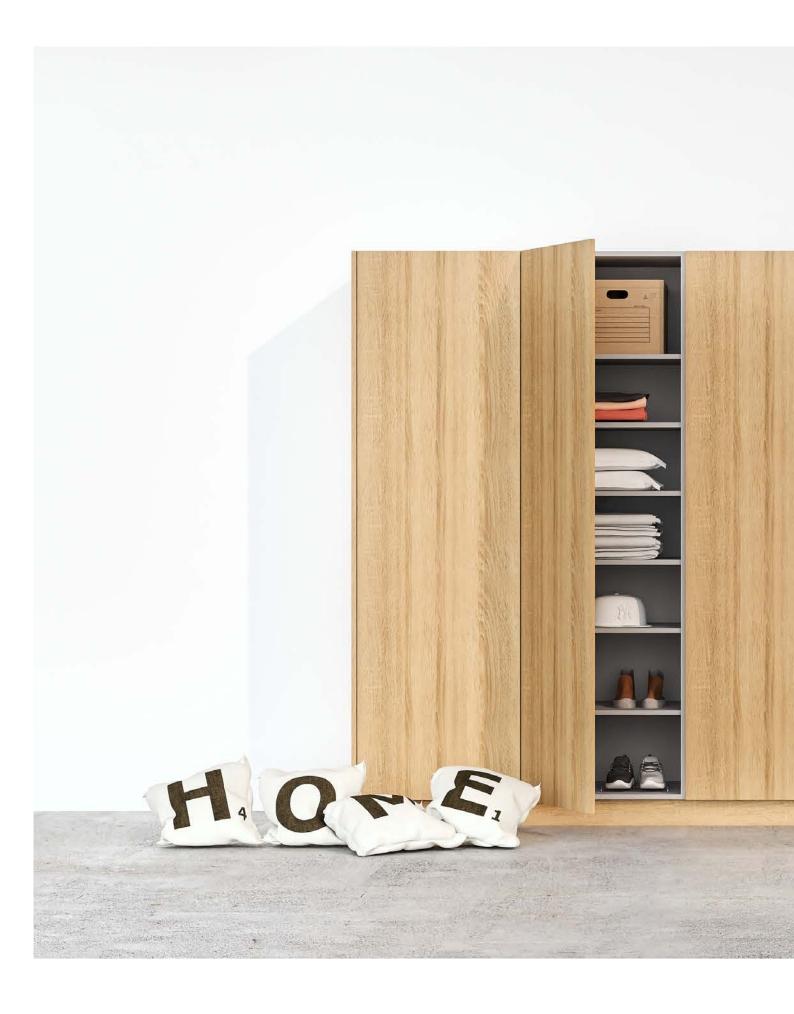

Modula 50 wardrobes – the perfect solution for your storage needs.

Designed with simplicity in mind.

Our wardrobes can easily adapt to your existing space or be customized to suit your unique design vision.

With a wide range of configuration options, colours and materials to choose from you can create a wardrobe that truly reflects your personal style.

### **CONFIGURATION OPTIONS**

Our innovative design allows you to personalize your space effortlessly. Unleash your creativity with a various layout options, from discreet and serene hidden drawers to convenient exterior drawers.