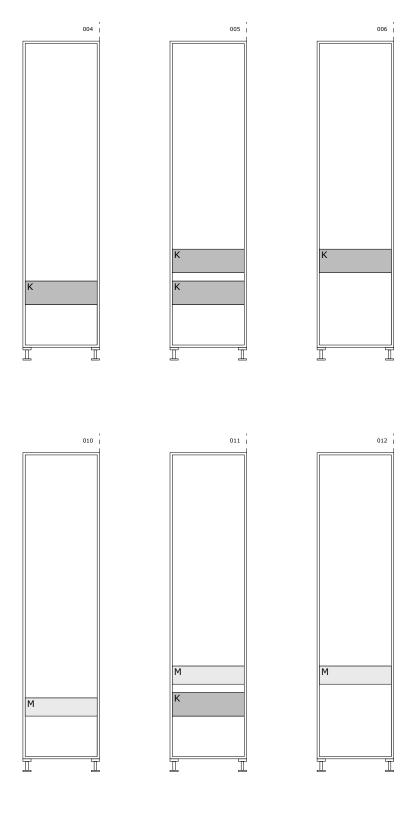

### INTERNAL DRAWER OPTIONS

Choose from two standard drawer heights.

K - internal height - 101mm

M - internal height - 63mm