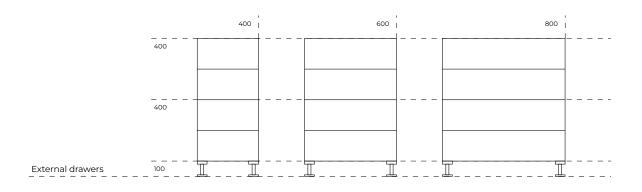

#### STANDARD BOX DIMENSIONS

Our versatile cabinets can be easily paired and stacked to perfectly fit the dimensions of your space, allowing you to achieve your desired height and configuration.

Top units