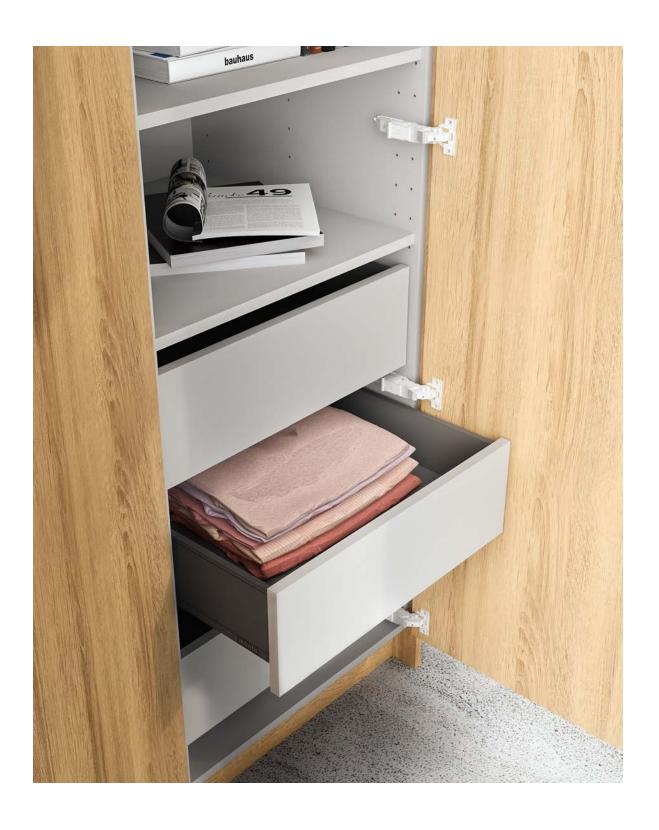

## **DRAWERS**

Quality and durability. Build to withstand test of time.

The enduring aesthetic of each drawer reflects our unwavering commitment to quality. With slim type side panels boasting an elegant dark grey powder-coated finish, back and base crafted from hardwearing melamine board light grey colour, our drawers are built to endure and maintain their pristine appearance.

All our drawers are equipped with heavy-duty soft-close runners as standard, guaranteeing a robust and sturdy product that will surpass your expectations.

### INTERNAL DRAWER OPTIONS

Choose from two standard drawer heights.

K - internal height - 101mm

M - internal height - 63mm