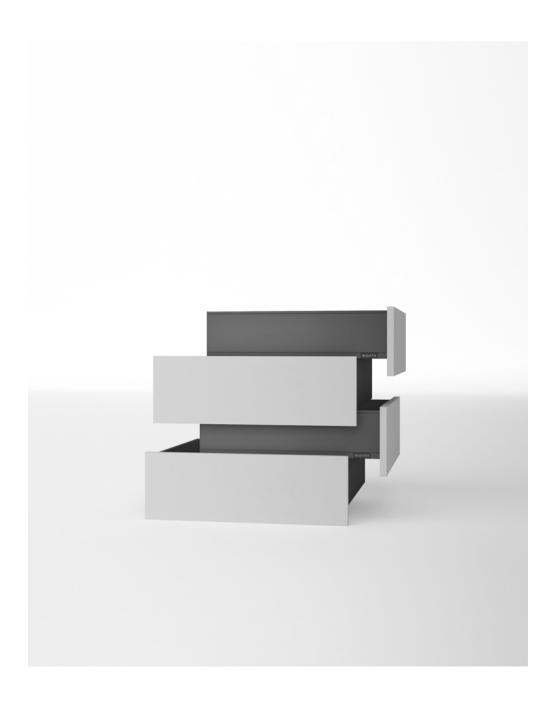

## **DRAWERS**

Quality and durability. Build to withstand test of time.

The enduring aesthetic of each drawer reflects our unwavering commitment to quality. With slim type side panels boasting an elegant dark grey powder-coated finish, back and base crafted from hardwearing melamine board light grey colour, our drawers are built to endure and maintain their pristine appearance.

All our drawers are equipped with heavy-duty soft-close runners as standard, guaranteeing a robust and sturdy product that will surpass your expectations.