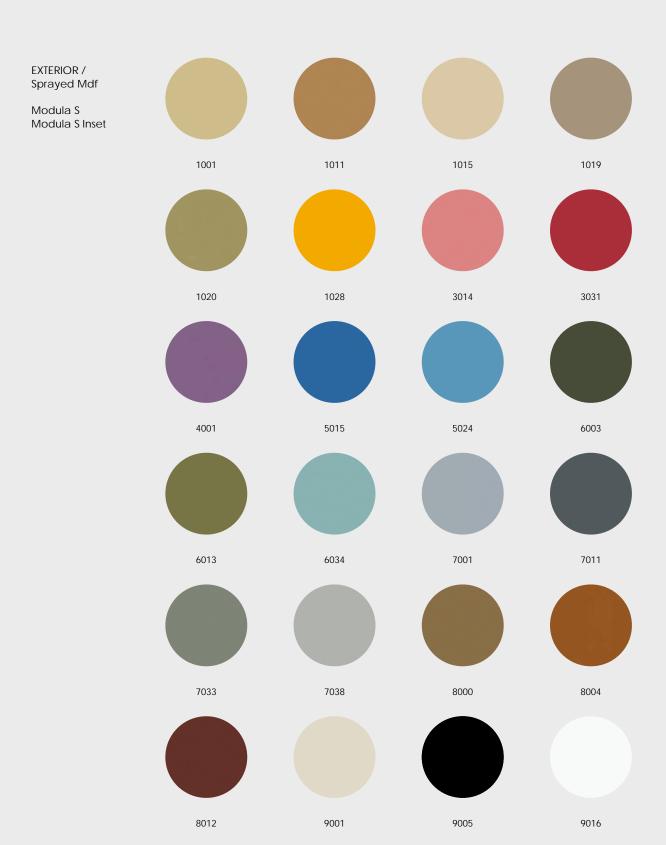

U399

U335

EXTERIOR / Melamine Grey Tones ST9 - Texture

Modula M

EXTERIOR /
FULL COLOUR MDF

Modula VT

EXTERIOR / Melamine Modula X