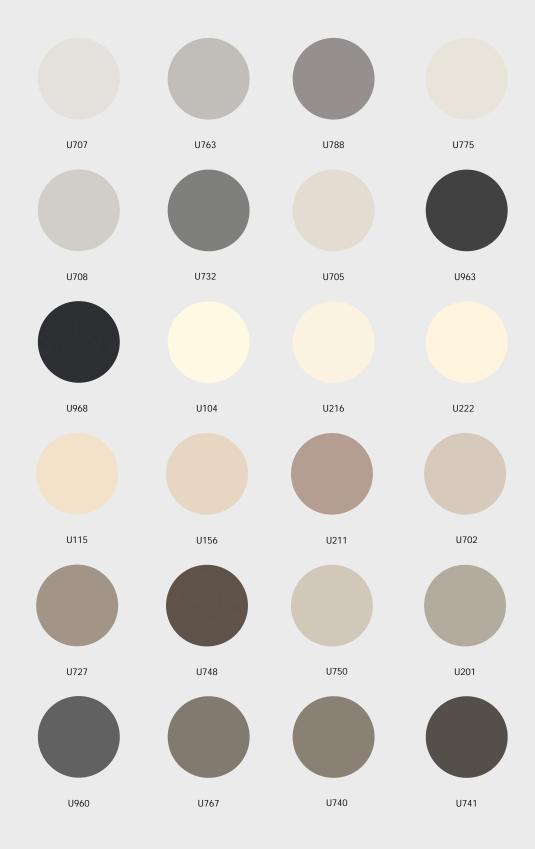

#### Colours

INTERIOR / Melamine

Light Grey

Dark Grey

Oak

Brown Oak

EXTERIOR / Melamine PM - Perfect Matt

Modula M

W1000 PM

W1100 PM

U665 PM

U705 PM

U399 PM

U767 PM

U599 PM

U961 PM