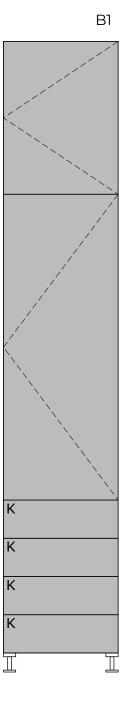

### INTERNAL DRAWER OPTIONS

Choose from two standard drawer heights.

K - internal height - 101mm

M - internal height - 63mm