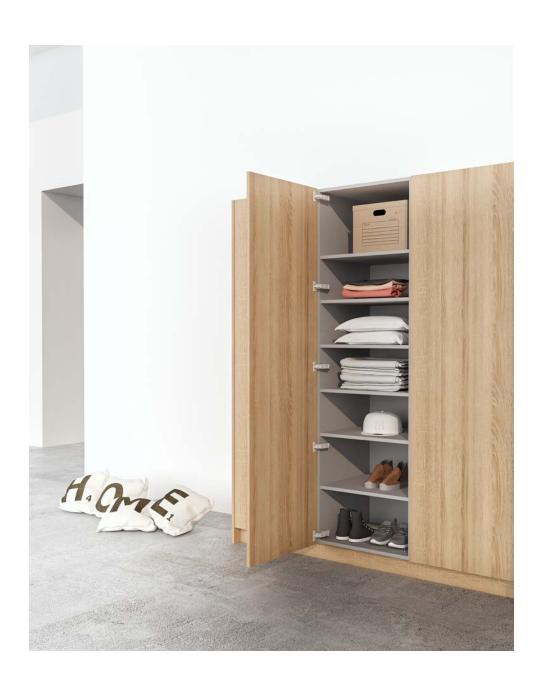

Modula 50 wardrobes – the perfect solution for your storage needs.

Designed with simplicity in mind.

Our wardrobes can easily adapt to your existing space or be customized to suit your unique design vision.

With a wide range of configuration options, colours and materials to choose from you can create a wardrobe that truly reflects your personal style.

#### STANDARD BOX DIMENSIONS

Our versatile cabinets can be easily paired and stacked to perfectly fit the dimensions of your space, allowing you to achieve your desired height and configuration.

Top units

### **CONFIGURATION OPTIONS**

Our innovative design allows you to personalize your space effortlessly. Unleash your creativity with a various layout options, from discreet and serene hidden drawers to convenient exterior drawers.