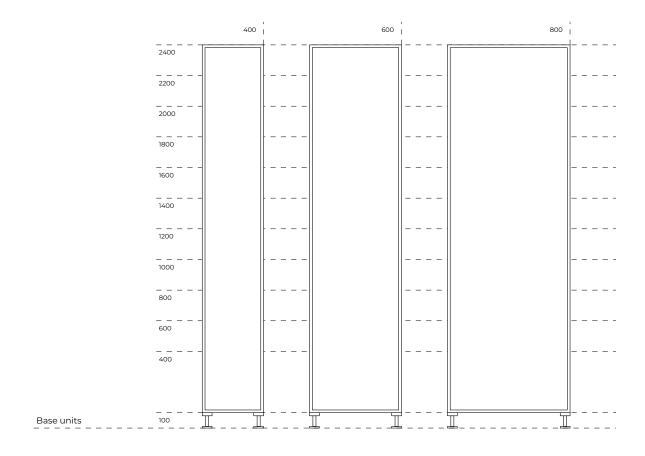

#### STANDARD BOX DIMENSIONS

Our versatile cabinets can be easily paired and stacked to perfectly fit the dimensions of your space, allowing you to achieve your desired height and configuration.

Top units