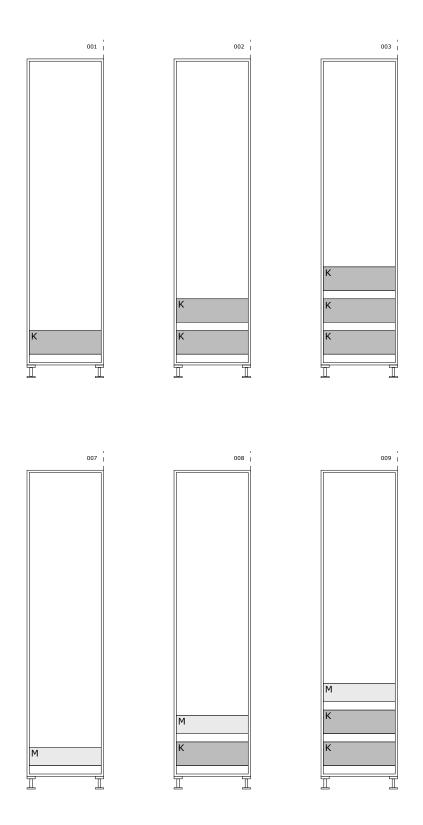

### INTERNAL DRAWER OPTIONS

Choose from two standard drawer heights.

K - internal height - 101mm

M - internal height - 63mm

### **CONFIGURATION OPTIONS**

Our innovative design allows you to personalize your space effortlessly. Unleash your creativity with a various layout options, from discreet and serene hidden drawers to convenient exterior drawers.